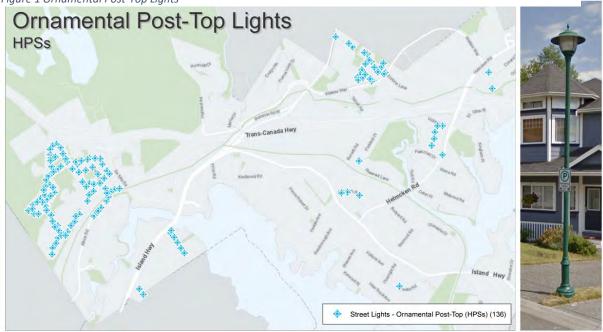

|                                 |                                  |                                    | ancial Plan in                  | nclude LED                 | lighting        |  |  |

#### **Ornamental Post Top Lights**

The Town currently has 136 ornamental post top lights (see Figure 1 for location). These poles and fixtures are our current standard. To convert these lamps to LED it **cost \$2,000 per head (2022 estimate – costs are expected to increase for both parts and labour)**.

Figure 1 Ornamental Post-Top Lights



#### **Ornamental Gooseneck Lights**

The Town currently has 64 ornamental gooseneck lights (see Figure 3 for locations). These poles and fixtures are our current standard for Island Highway and Helmcken Rd (from View Royal to Vickery Rd). To convert these lamps to LED it would **cost \$3,500 per head (2022 estimate – costs are expected to increase for both parts and labour)**.

Figure 1 Ornamental Gooseneck Lights



Priority: Required



### **Project Summary**

Project Name: Island Hwy upgrades - Hart Road to Wilfert Road

2-2-11105-310 CC1192

1-2-03310-630 cc331-01

| Submined by | v o i uuuens | <b>Deputy Director</b> | or Engineering |
|-------------|--------------|------------------------|----------------|
|             |              |                        |                |
|