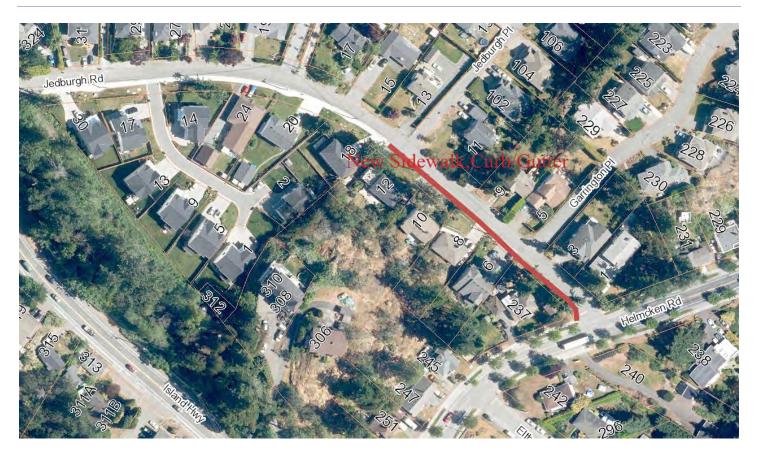

#### **Capital Plan**

- The 2024-2028 capital plan forecasts \$29.0 million in total investment in the acquisition or renewal of infrastructure over the five-year plan (\$8.6 million in 2024). Over 32% of total capital spending is funded from Casino revenue or Community Works Funds reserve accounts.
- The 2024 capital plan includes \$3.1 million for the completion of the Six Mile Road roundabout at Atkins Road, a project fully funded by provincial and federal grants and contributions from developers and others. Additional investments in transportation improvements total \$2.8 million.