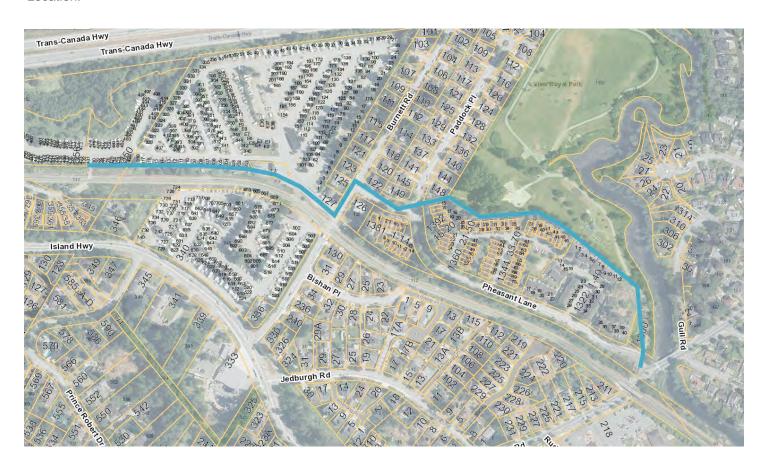

#### **Capital Plan**

- The 2024-2028 capital plan forecasts \$29.0 million in total investment in the acquisition or renewal of infrastructure over the five-year plan (\$8.6 million in 2024). Over 32% of total capital spending is funded from Casino revenue or Community Works Funds reserve accounts.
- The 2024 capital plan includes \$3.1 million for the completion of the Six Mile Road roundabout at Atkins Road, a project fully funded by provincial and federal grants and contributions from developers and others. Additional investments in transportation improvements total \$2.8 million.