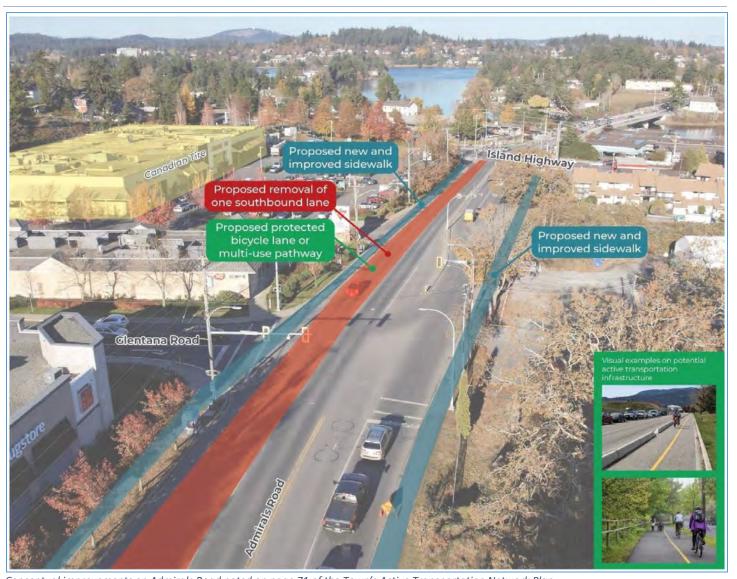

#### **Capital Plan**

- The 2024-2028 capital plan forecasts \$29.0 million in total investment in the acquisition or renewal of infrastructure over the five-year plan (\$8.6 million in 2024). Over 32% of total capital spending is funded from Casino revenue or Community Works Funds reserve accounts.
- The 2024 capital plan includes \$3.1 million for the completion of the Six Mile Road roundabout at Atkins Road, a project fully funded by provincial and federal grants and contributions from developers and others. Additional investments in transportation improvements total \$2.8 million.