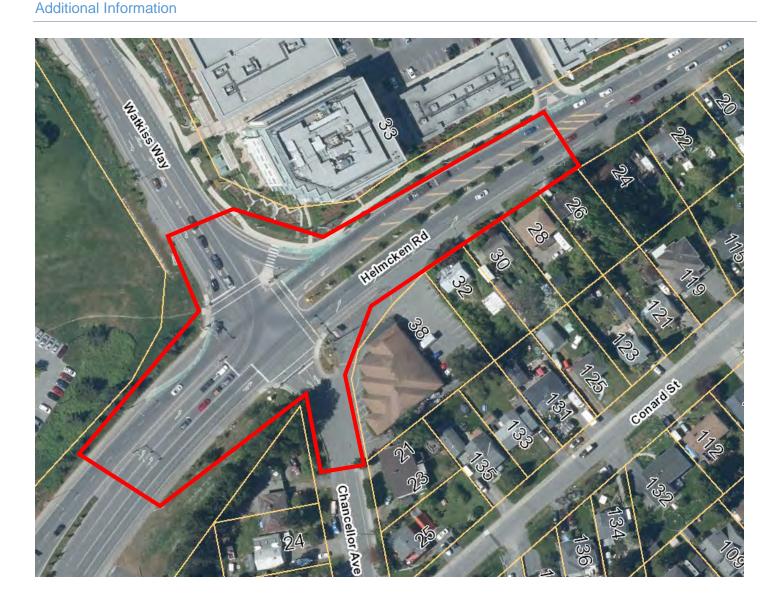

#### **Capital Plan**

- The 2024-2028 capital plan forecasts \$29.0 million in total investment in the acquisition or renewal of infrastructure over the five-year plan (\$8.6 million in 2024). Over 32% of total capital spending is funded from Casino revenue or Community Works Funds reserve accounts.
- The 2024 capital plan includes \$3.1 million for the completion of the Six Mile Road roundabout at Atkins Road, a project fully funded by provincial and federal grants and contributions from developers and others. Additional investments in transportation improvements total \$2.8 million.