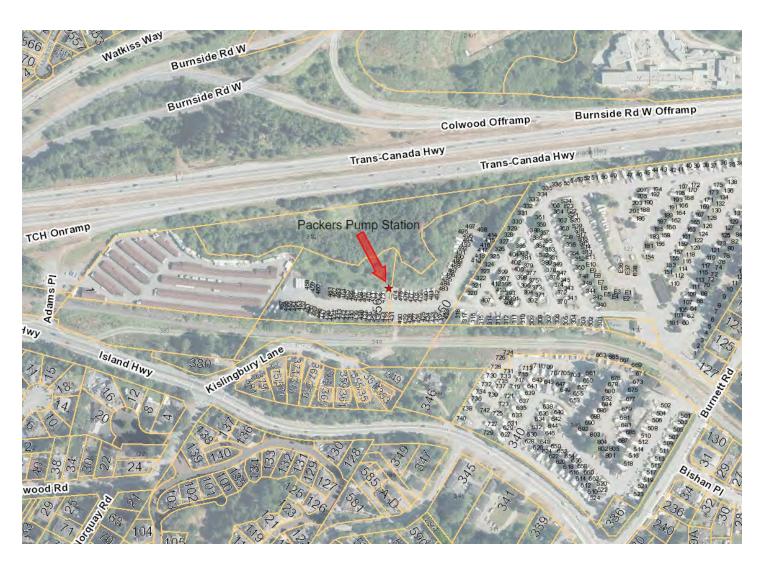

#### **Capital Plan**

- The 2024-2028 capital plan forecasts \$29.0 million in total investment in the acquisition or renewal of infrastructure over the five-year plan (\$8.6 million in 2024). Over 32% of total capital spending is funded from Casino revenue or Community Works Funds reserve accounts.
- The 2024 capital plan includes \$3.1 million for the completion of the Six Mile Road roundabout at Atkins Road, a project fully funded by provincial and federal grants and contributions from developers and others. Additional investments in transportation improvements total \$2.8 million.