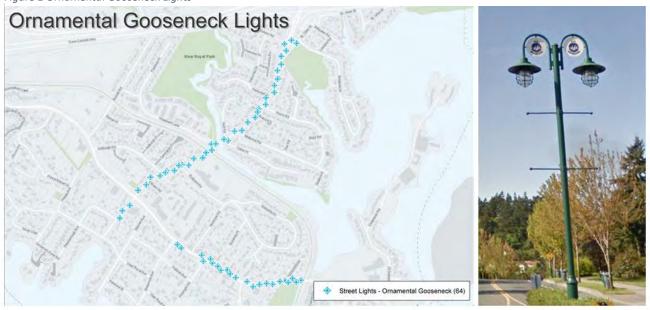

| lighting        |  |  |

#### **Ornamental Post Top Lights**

The Town currently has 136 ornamental post top lights (see Figure 1 for location). These poles and fixtures are our current standard. To convert these lamps to LED it **cost \$2,000 per head (2022 estimate – costs are expected to increase for both parts and labour)**.

Figure 1 Ornamental Post-Top Lights



#### **Ornamental Gooseneck Lights**

The Town currently has 64 ornamental gooseneck lights (see Figure 3 for locations). These poles and fixtures are our current standard for Island Highway and Helmcken Rd (from View Royal to Vickery Rd). To convert these lamps to LED it would **cost \$3,500 per head (2022 estimate – costs are expected to increase for both parts and labour)**.

Figure 1 Ornamental Gooseneck Lights



Priority: Required



### **Project Summary**

Project Name: Island Hwy upgrades - Hart Road to Wilfert Road

2-2-11105-310 CC1192

1-2-03310-630 cc331-01

| Submined by | v o i uuuens | <b>Deputy Director</b> | or Engineering |
|-------------|--------------|------------------------|----------------|
|             |              |                        |                |
|             |              |                        |                |

| Executive Summary                | The project was included in the 2023-2027 Financial Plan.  Island Highway is a major collector road with two-way daily traffic volumes ranging from 16,500 to 39,000 vehicles per day, and sections of the asphalt dates back to 1985. Due to the age and heavy wear both westbound lanes are showing signs of base fail