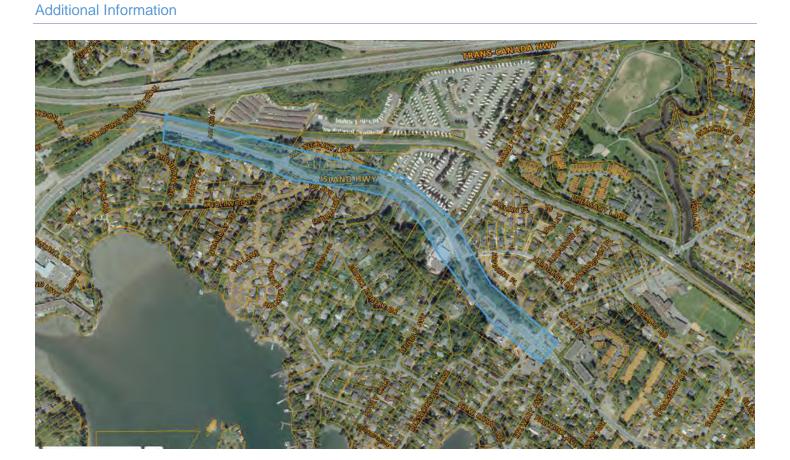

|                    |               |                  |               |             |                      |  |  |





Priority: Optimal

**Project Name: Jedburgh Road sidewalk** 

2-2-11101-310 CC1204 1-2-03310-630 CC331-01

| The coefficients                                                                                                                 |                                                                                                     | This project was included in the 2022-2026 Financial Plan.  To complete the sidewalk from 12 Jedburgh Road to Helmcken Road.  Design commenced in 2023 and construction is expected in 2024. |                                                                                                                                                                                                        |