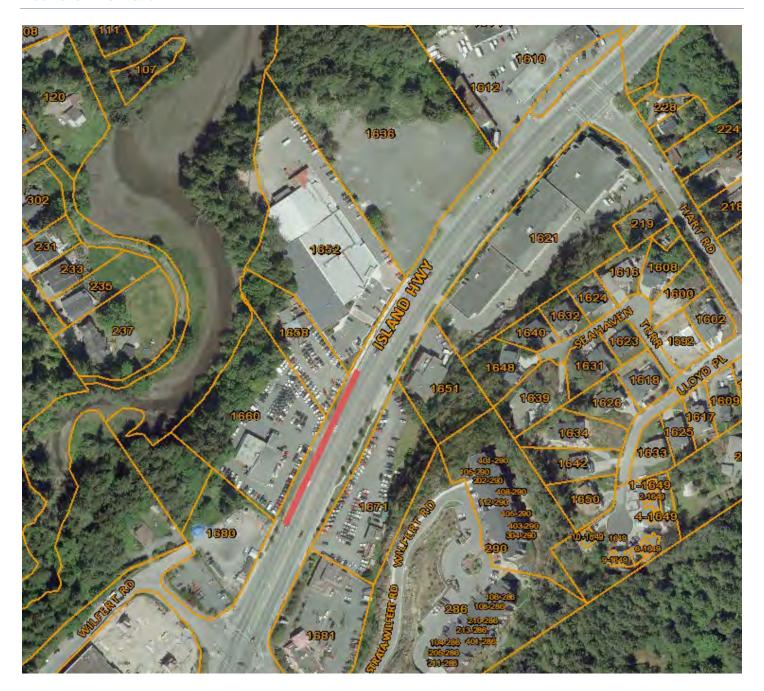

| rt Road to W                                                                                                                                                                                                                                                                                                                                                                       |                 |                |              |                | -               |  |  |





Priority: Optimal

Project Name: Island Hwy upgrades – Helmcken Road to Colwood I/C design 2-2-11105-310 CC1200

| Executive Summary                | This project was